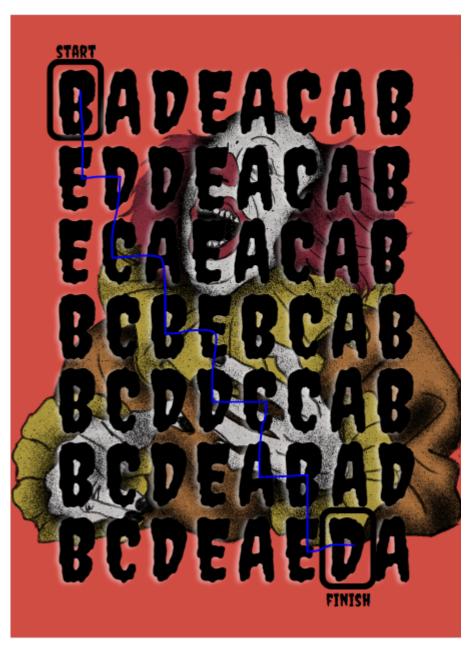

#### Trick or Treat Solution Files

\*One per page

## Toothy's Trivia

Solution: BEDCA

## Film Projector

Solution: Start at no face

## Get Spooky Poster



## Perforated Puzzle



## Witch Way?

Solution: UP



## Psycho's Cipher

#### ABCDEFGHIJKLMNOPQRSTUVWXYZ VWXYZABCDEFGHIJKLMNOPQRSTU

Solution: Left Once Up Twice

#### **Nurses Notes**

Solution: Down Two

### Mr. Drac Man/Prize Wall

Solution: 1950 (two right)

## Pumpkin Carving Contest

Solution: 9 Claude Bertie

## Who Should You Question?

Password: bertie

#### Chess Board

Solution: Justice Must Be Served Spider

#### Clock

Solution: There is a Body Here Bat

## Symbols & Letters

Solution: A Spirit is Restless Ghost

## Boxes of Symbols

Solution: A Spirit is Restless Ghost

#### Mirror

Solution: The Death was Unnatural Skull

## Symbol Grid



#### Attic Door

# Secret Bradbury Wanted You To Find?

Solution: hermanclaude

### Colored Letters

Solution: Pairs of eyes, Zombies