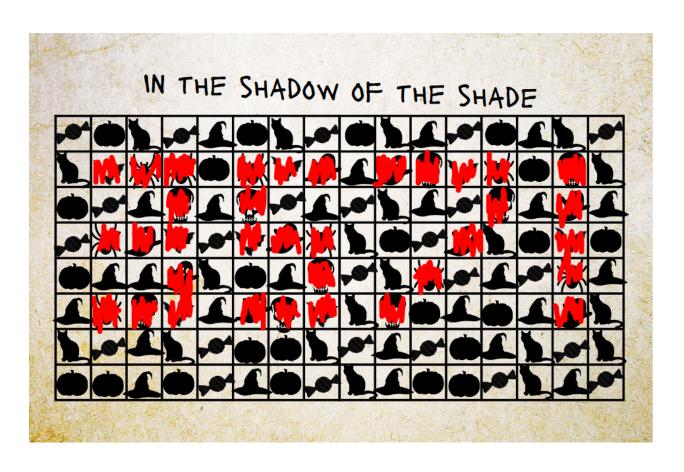

ution Files

\*One per page

## Toothy's Trivia

Solution: BEDCA

## Film Projector

Solution: Start at no face

## Get Spooky Poster



## Perforated Puzzle



## Witch Way?

Solution: UP



## Psycho's Cipher

#### ABCDEFGHIJKLMNOPQRSTUVWXYZ VWXYZABCDEFGHIJKLMNOPQRSTU

Solution: Left Once Up Twice

#### **Nurses Notes**

Solution: Down Two

### Mr. Drac Man/Prize Wall

Solution: 1950 (two right)

## Pumpkin Carving Contest

Solution: 9 Claude Bertie

## Who Should You Question?

Password: bertie

#### Chess Board

Solution: Justice Must Be Served Spider

#### Clock

Solution: There is a Body Here Bat

## Symbols & Letters

Solution: A Spirit is Restless Ghost

## Boxes of Symbols

Solution: A Spirit is Restless Ghost

#### Mirror

Solution: The Death was Unnatural Skull

## Symbol Grid



#### Attic Door

# Secret Bradbury Wanted You To Find?

Solution: hermanclaude

### Colored Letters

Solution: Pairs of eyes, Zombies, Ghosts, Bats

#### Wall Safe

#### Solved all the Puzzle?

Password: theveryfirst