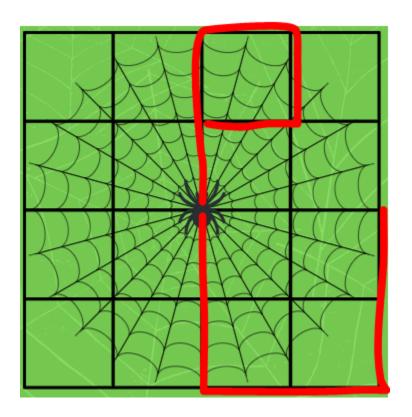

#### Trick or Treat Solution Files

\*One per page

## Toothy's Trivia

Solution: BEDCA

## Film Projector

Solution: Start at no face

## Get Spooky Poster



## Perforated Puzzle



## Witch Way?

Solution: UP



## Psycho's Cipher

#### ABCDEFGHIJKLMNOPQRSTUVWXYZ VWXYZABCDEFGHIJKLMNOPQRSTU

Solution: Left Once Up Twice

#### **Nurses Notes**

Solution: Down Two

### Mr. Drac Man/Prize Wall

Solution: 1950 (two right)

## Pumpkin Carving Contest

Solution: 9 Claude Bertie

## Who Should You Question?

Password: bertie

#### Chess Board

Solution: Justice Must Be Served Spider

#### Clock

Solution: There is a Body Here Bat

## Symbols & Letters

Solution: A Spirit is Restless Ghost

## Boxes of Symbols

Solution: A Spirit is Restless Ghost

#### Mirror

Solution: The Death was Unnatural Skull

## Symbol Grid



#### Attic Door

# Secret Bradbury Wanted You To Find?

Solution: hermanclaude

### Colored Letters

Solution: Pairs of eyes, Zombies, Ghosts, Bats

#### Wall Safe

#### Solved all the Puz