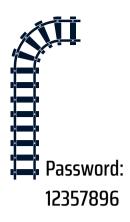

#### **TELEGRAM**

"Assignment
Board olympian unseen
Pose as vagrant
Collect info on Cobra
More to follow."

Password: 812365