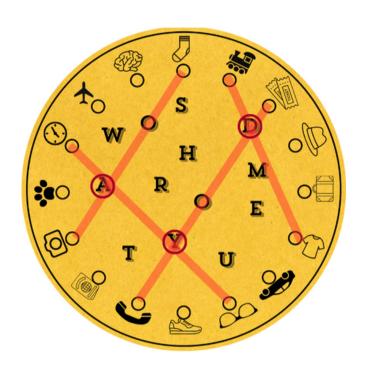

es?







#### TIME OF DEATH



12:30 AM

So between 12:00 and 1:00 since you need to give a range and the notes mention adding and subtracting 30 minutes.







#### **TICKET PUZZLE**

"You've been compromised, Isaac abort."







## TIME OF DEATH AND VICTIM'S NAME UNLOCK

Select:

12:00 AM - 1:00 AM

Passwords:

isaac





#### WHO CAN YOU CLEAR AS A SUSPECT?

Select:

**Ashley Macdonnell** 

**Christopher Parrish** 

**Allison Hubbard** 

**Kyle Summers** 

**Abner Merritt** 

**Penny Merritt** 

Olivia Rosner

Lucas Rosner

**Betty Long** 

Password:

viewing













#### **CONFRONT THE SUSPECTS: COLLIN**

Password: affair, shirt, pillow





### **CONFRONT THE SUSPECTS: THOMAS**

Password: theft, token, postcard







#### **FUSE BOX**









#### **SHOE STRING PUZZLE**













#### **TELEGRAM**

"Assignment
Board olympian unseen
Pose as vagrant
Collect info on Cobra
More to follow."







Password: 812365









#### COMPUTER FROM ROOM 07/ BUSINESS CARD



Password: daisey







#### PHONE FROM ROOM 11







#### **CONFRONT THE SUSPECTS: VALORIE**

Password: corporate espionage, email, letter





#### **CONFRONT THE SUSPECTS: MARIA**

Password: drug dealer, pills, sale







### **CONFRONT THE SUSPECTS: RAYMOND**

Password: parole violation, letter, phone







### **SOLVED ALL THE PUZZLES?**



Password: valoriecobra