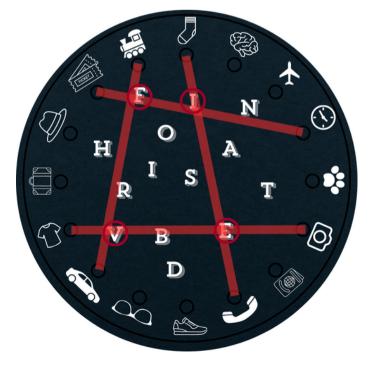

?







#### TIME OF DEATH



12:30 AM

So between 12:00 and 1:00 since you need to give a range and the notes mention adding and subtracting 30 minutes.







#### **TICKET PUZZLE**

"You've been compromised, Isaac abort."







## TIME OF DEATH AND VICTIM'S NAME UNLOCK

Select:

12:00 AM - 1:00 AM

Passwords:

isaac





#### WHO CAN YOU CLEAR AS A SUSPECT?

Select:

**Ashley Macdonnell** 

**Christopher Parrish** 

**Allison Hubbard** 

**Kyle Summers** 

**Abner Merritt** 

**Penny Merritt** 

Olivia Rosner

Lucas Rosner

**Betty Long** 

Password:

viewing













#### **CONFRONT THE SUSPECTS: COLLIN**

Password: affair, shirt, pillow





### **CONFRONT THE SUSPECTS: THOMAS**

Password: theft, token, postcard







#### **FUSE BOX**









#### **SHOE STRING PUZZLE**













#### **TELEGRAM**

"Assignment
Board olympian unseen
Pose as vagrant
Collect info on Cobra
More to follow."







Password: 812365









#### COMPUTER FROM ROOM 07/ BUSINESS CARD



Password: daisey







#### PHONE FROM ROOM 11







#### **CONFRONT THE SUSPECTS: VALORIE**

Password: corporate espionage, email, letter





#### **CONFRONT THE SUSPECTS: MARIA**

Password: drug dealer, pills, sale







### **CONFRONT THE SUSPECTS: RAYMOND**

Password: parole violation, letter, phone







### **SOLVED ALL THE PUZZLES?**



Password: valoriecobra