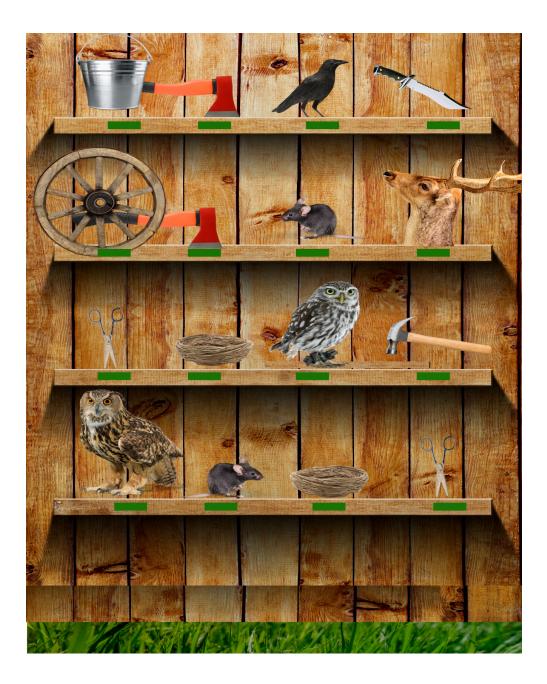

# The South Ridge Stalker - Solution Files

\*One Puzzle Per Page

Table Content

Page

- 2. Who Has an Accurate Memory?
- 3. Stones
- 4. Shelves
- 5. Sketches
- 6. Firewood Box
- 7. Victim ID Cards
- 8. Wooden Wall With Arrows
- 9. Newspaper Puzzle
- 10. Broken Glass
- 11. Bones
- 12. Cellar Trapdoor

## Who Has an Accurate Memory?

Daquan Johnson - Use what he says with the items from the shelves.

Elise Pratt - Use what she says about the stones and mark them.

#### Stones

Solution: UP 2

#### Shelves

Solution: Backwards No Horns



#### Sketches

Solution: Right 7

#### Firewood Box

Password: 1153

### Victim ID Cards

Solution: Down 1

#### Wooden Wall with Arrows

Password: 271

## Newspaper Puzzle

Solution: The Last Number is Four

#### Broken Glass

Solution: To Descend into the Abyss the First Number is Nine.

#### Bones

Solution: To descend into the abyss, use when the South Ridge Stalker stories began for the middle two numbers

Second Solution: 56

# Cellar Trapdoor

Password: rustedkey9564