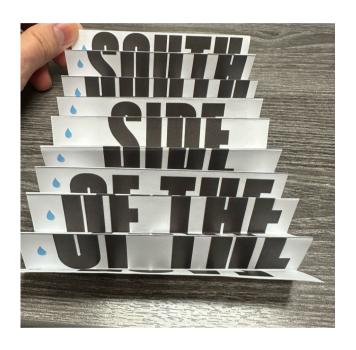

#### **WATER AND FIRE PAPER LOCATION #3**

Solution: "South Side of the East Most Alley"