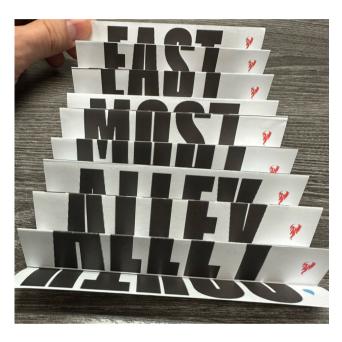

#### **WATER AND FIRE PAPER LOCATION #3**

Solution: "South Side of the East Most Alley"