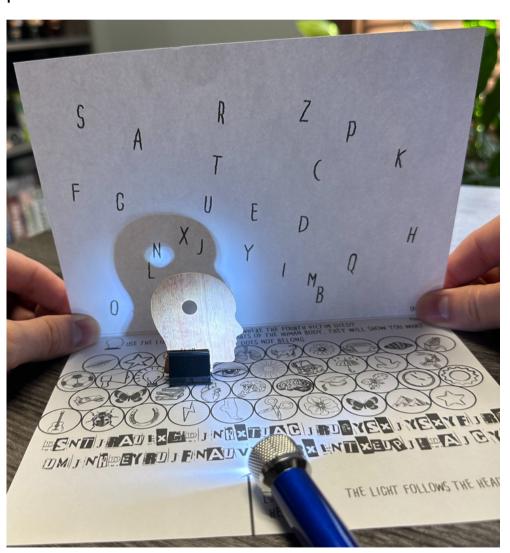

# FLASHLIGHT AND SHADOW PUZZLE LOCATION # 4

Solution: "Straight across from her favorite place."

Example: the light shines through the head and hits the letter N when the stand is placed on the tooth.