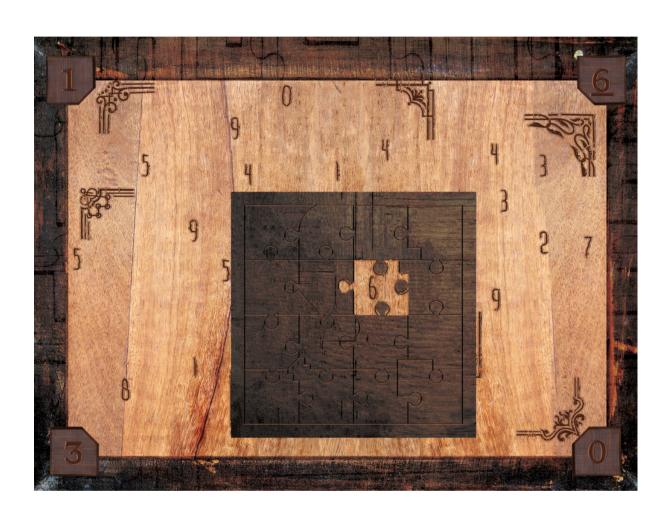

Call Who are the Unknown Victims
- 8. Ring Puzzle/Location # 1
- 9. Map Location From Ring
- 10. Vial and Paper Strip Location # 2
- 11. Map Location From Vial Paper Strip
- 12. Water and Fire Paper \*Location # 3
- 13. Map Location From Water and Fire paper
- 14. Flashlight and Shadow Puzzle Location # 4
- 15. Map Location From Flashlight and Shadow
- **16.** Flower Paper Location # 5
- 17. Map Location From Flower Paper
- 18. Second Call What do you know about the killer? Details about the killer
- 19. Knives
- **20**. Safe
- 21. Who is the next Victim/Location
- 22. Solution









#### **PUZZLE BOX - MAZE**

Solution: "Count all of the rays coming out of eye."













## **PUZZLE BOX - MAZE QUESTION**

Password: 22









#### **PUZZLE BOX - PUZZLE PIECES**

Puzzle: 64915342











#### **PUZZLE BOX - AUDIO TAPE**

Solution: 610

Bell Ringing - Rotate 90 degrees

Dog Bark - Flip the box left once

Car Horn - Rotate 180 degrees

Bell Ringing - Rotate 90 degrees

Glass Breaking - Take what is in the upper left corner = 6

Buzzing - Flip the box left twice

Car Horn - Rotate 180 degrees

Dog Bark - Flip the box left once

Bell Ringing - Rotate 90 degrees

Cat Meowing - Do the previous action again

Glass Breaking - Take what is in the upper left corner = 1

Dog Bark - Flip the box left once

Dog Bark - Flip the box left once

Cat Meowing - Do the previous action again

Bell Ringing - Rotate 90 degrees

Bell Ringing - Rotate 90 degrees

Cat Meowing - Do the previous action again

Glass Breaking - Take what is in the upper left corner = 0

Solution Video

https: