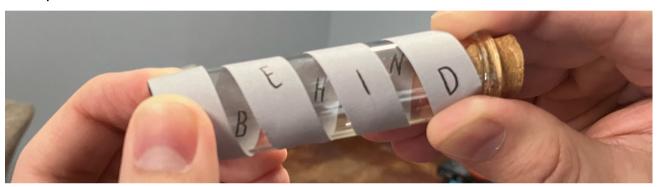

#### **VIAL AND PAPER STRIP LOCATION # 2**

Solution: "Behind Clocks"

#### Example: