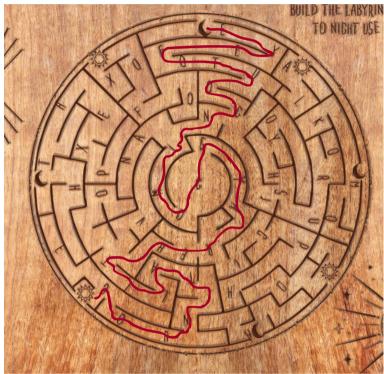

#### **PUZZLE BOX - MAZE**

Solution: "Count all of the rays coming out of eye."