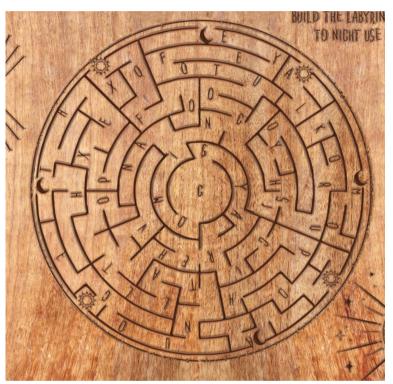

#### **PUZZLE BOX - MAZE**

Solution: "Count all of the rays coming out of eye."