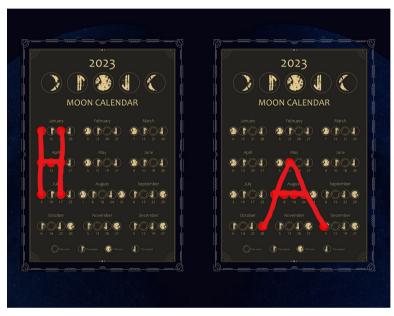

)
- 7. Persons of Interest (Journal)
- 8. The Lunar Legion Identification Word
- **9.** Sheet of Typed Notes
- 10. The Blue Moon Boogeyman mask
- 11. EarthStash Puzzle
- 12. EarthStash Unlock
- 13. Black Paper/Appointment Reminder
- 14. List of Names (Beware The Boogeyman)
- 15. Where do you go?
- 16. Box
- 17. Freezer
- 18. Solution

## [ MARYLOUISE ENNIS UNLOCK/BOOGEYMAN BASH PLAYLIST ]

Boogeyman Bash Playlist: I miss my sister calling me chickadee

Password: chickadee

# [ PETER STARNES/CHARGE UP THE BOOGEYMAN ]

### [ EZRA MITCHELL/MERCH BOOTH ]

Password: lennyeightboogie

## [ HEAD-TO-HEAD WITH THE BOOGEYMAN ]

#### [ LOGO PUZZLE (JOURNAL) ]

Password: druidmagic

#### [ PERSONS OF INTEREST (JOURNAL) ]

Password: sctgjl

### [ THE LUNAR LEGION IDENTIFICATION WORD ]

Solution: halo





#### [ SHEET OF TYPED NOTES ]

Password: halodylan

### [ THE BLUE MOON BOOGEYMAN MASK ]

Password: fresh

#### [ EARTHSTASH PUZZLE ]

EARTH is the keyword. So, the cipher key is as follows:

- 1. EARTHBCDFGIJKLMNOPQSUVWXYZ
- 2. ABCDEFGHIJKLMNOPQRSTUVWXYZ

**Solution:** 

Top section: GRAVESTONE

Middle section: CLAIREMONT PLACE

**Bottom section: SAWMILL** 

#### [ EARTHSTASH UNLOCK ]

Password: scvim

### [ BLACK PAPER APPOINTMENT REMINDER ]

# [ LIST OF NAMES (BEWARE THE BOOGEYMAN) ]

Solution: A LEGEND IS BORN FROM FEAR

#### [ WHERE DO YOU GO? ]

Password: abbeylane

#### [BOX]

Password: fear

#### [FREEZER]

#### [ SOLUTION ]

Password: frozenvocalcords