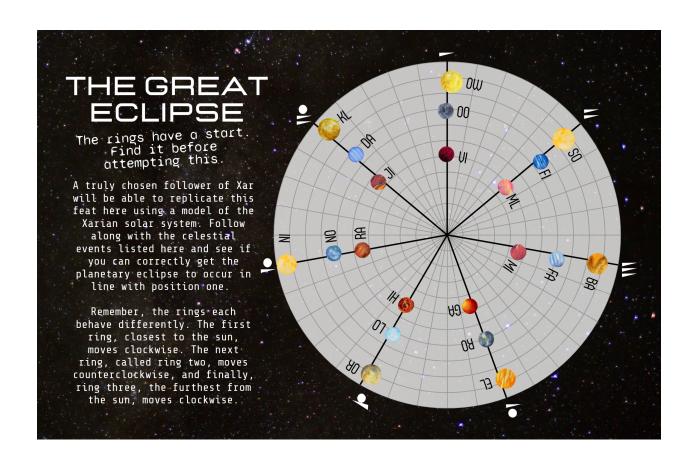

n Text Cipher

#### Solution:

A true follower will use the pendant. Place the X over the numbers shown below. circle what is seen within the pendant. Some will be circled twice. Use these.

Read from left to right, starting at the top

#### A B C D E F G H I J K L M N O P Q R S T U V W Y Z

# Grey Sheet of Paper with Nembers & Letters/Pendant Puzzle

Solution:

"Earthly name of the chosen one"

### Purification Room Door

Password:neilking

#### Xarian Life Force Examiner

Solution:

13417

# Luminary Hall Door

Password: 13417

## Sheet of Symbols & Letters

Solution: "Go down two and left four."

# Living Quarters Door

Solution:

Password: nickel

#### Observation Patch

solution:5236

#### Observation Door

Password: obey

# Sanctuary Unlock

Password: 534765

#### The Great Eclipse



# Luminary Unlock

Password: owoovi