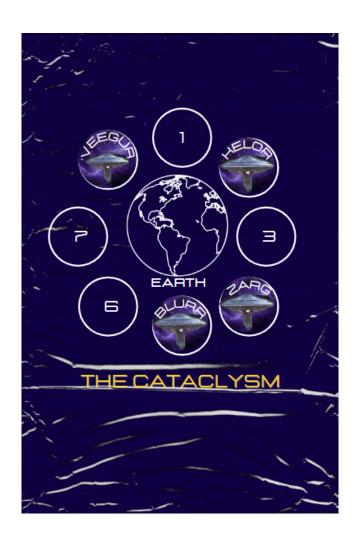

6 17 18192021 1516 17 1819 202                                       | 1                                  |
|                                      | 22 <mark>23</mark> 24 25 <mark>26</mark> 27 2 | 8 <mark>2223</mark> 2425262728   2223 242526272                           | 8                                  |
|                                      | 2930313233                                    | 2930 <mark>31</mark> 3233 2930313233                                      |                                    |
|                                      |                                               |                                                                           |                                    |

# Library Door

Solution:

Password: primus

# Alien Ships/ Map of Earth

Solution:



#### Classroom Door

Password: 5824

## Alien Text Cipher

#### Solution:

A true follower will use the pendant. Place the X over the numbers shown below. circle what is seen within the pendant. Some will be circled twice. Use these.

Read from left to right, starting at the top

#### A B C D E F G H I J K L M N O P Q R S T U V W Y Z

# Grey Sheet of Paper with Nembers & Letters/Pendant Puzzle

Solution:

"Earthly name of the chosen one"

### Purification Room Door

Password:neilking

#### Xarian Life Force Examiner

Solution:

13417

# Luminary Hall Door

Password: 13417

## Sheet of Symbols & Letters

Solution: "Go down two and left four."

# Living Quarters Door

Solution:

Password: nickel

#### Observation Patch

solution:5236

#### Observation Door

Password: obey

# Sanctuary Unlo