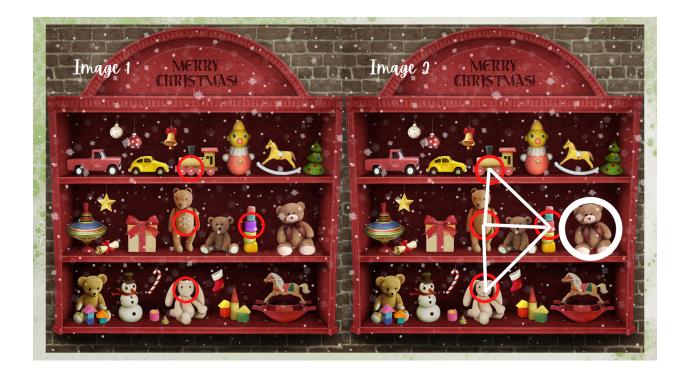

## Stop That Toy - Solution Files

\*One per page

## Kyle Card/Tree Decorating

Password: tmdgx



## Nancy Card/Spot the Difference

Password: bear



#### Jenna Card/Figure Skating

Password: 236

Figures 2, 3, and 6 are the only ones that can be drawn without backtracking or lifting your pencil.

#### Santa Card/Stocking

Solution:

Callen - stuffed dinosaur, baseball cap, sour candies

Frank - remote-controlled car, mittens, gummies

Anna - cloth doll, socks, candy canes

Sarah - cloth doll, socks, candy canes

Mikey - talking robot, scarf, chocolate bars

Password: 31012

## John Card/Recipe Book

Password: gingerbread507

### Kevin Card/Calendar Puzzle

Solution:

"Lets meet up at Hot Cocoas after work"

Password: hotcocoas

#### Event List

Solution: Christmas Fest

Password: fest

# Shelby's Card/Christmas Lights Puzzle

Password: grrbgb

## Marvin's Card/Lock Box/Tony's Calendar Puzzle

Password: 1101536

Use day 1, day 4, day