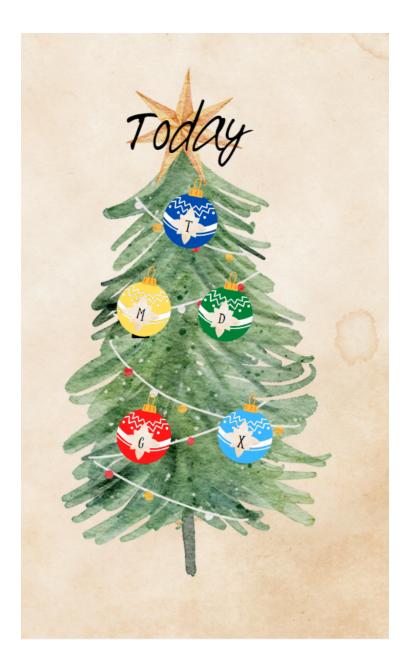

## Stop That Toy - Solution Files

\*One per page

## Kyle Card/Tree Decorating

Password: tmdgx



## Nancy Card/Spot the Difference

Password: bear



#### Jenna Card/Figure Skating

Password: 236

Figures 2, 3, and 6 are the only ones that can be drawn without backtracking or lifting your pencil.

#### Santa Card/Stocking

Solution:

Callen - stuffed dinosaur, baseball cap, sour candies

Frank - remote-controlled car, mittens, gummies

Anna - cloth doll, socks, candy canes

Sarah - cloth doll, socks, candy canes

Mikey - talking robot, scarf, chocolate bars

Password: 31012

## John Card/Recipe Book

Password: gingerbread507

### Kevin Card/Calendar Puzzle

Solution:

"Lets meet up at Hot Cocoas after work"

Password: hotcocoas

#### Event List

Solution: Christmas Fest

Password: fest

# Shelby's Card/Christmas Lights Puzzle

Password: grrbgb

## Marvin's Card/Lock Box/Tony's Calen