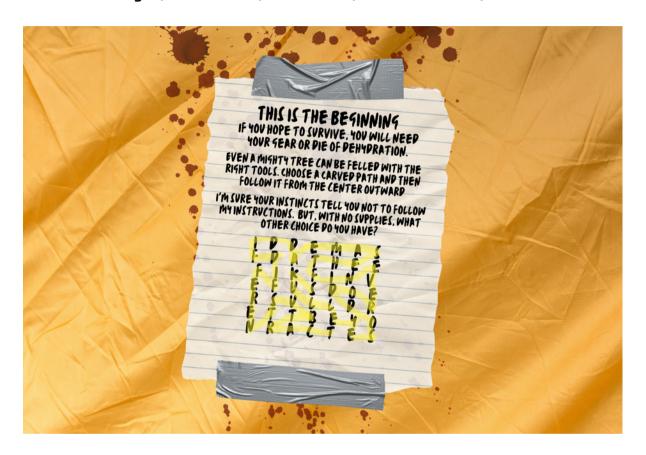

#### [ LETTER GRID ON TENT ]

Solution: "Skull eyes, odd or even, if the same, add. If different, subtract."