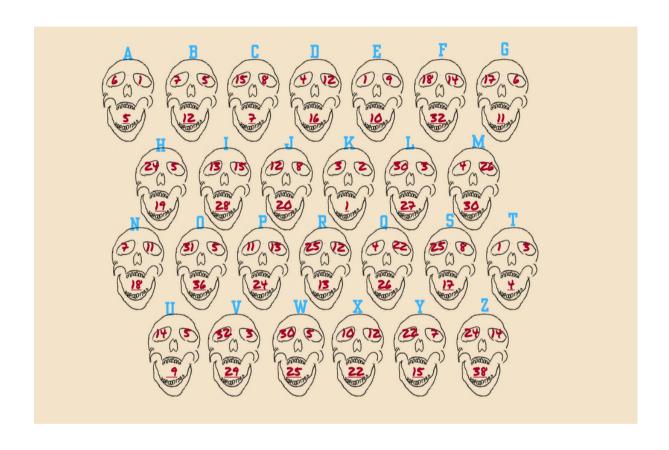

#### [ LETTER GRID ON TENT ]

Solution: "Skull eyes, odd or even, if the same, add. If different, subtract."

### [ SKULLS WITH NUMBERS ]

If you have two odd numbers or two even numbers, add them.

Examples:

4+16 = 20

13+11 = 24

If you have an odd number and an even number, subtract them.

Examples:

25-6 = 19

10-3 = 7