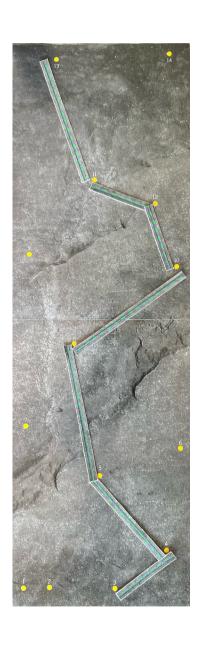

# I HORSE SHOES/ "FIND OUT WHERE THE PERSON IS WHO DID THIS" UNLOCK 1

Password: cave