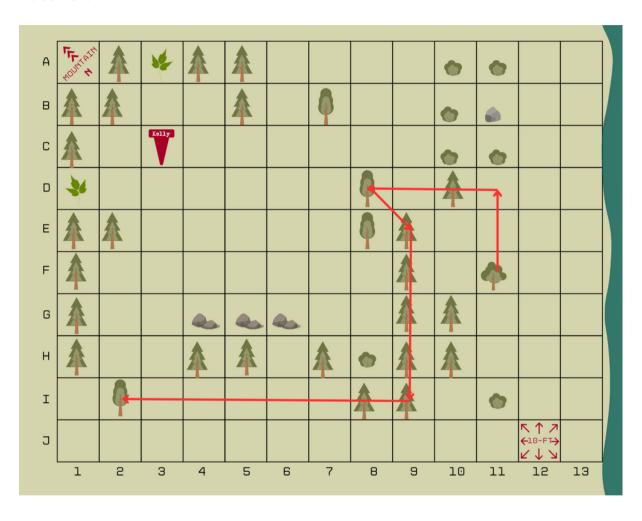

# PALEHORSE LAKE SOLUTION FILES

\*One Puzzle Per Page

#### **Table of Contents**

#### Page

- 2. Campsite Setup/Kelly's Unlock
- 3. Tree Carving Message
- 4. Dinner Time/ Mike's Unlock
- 5. Cliff Rock Climbing/Get Branden's Backpack Unlock
- 6. Letter Grid On Tent
- 7. Skulls With Numbers
- 8. Number Code On Rock
- 9. Find the Missing Gear Unlock
- 10. Get Drinkable Water Unlock
- 11. Horse Shoes/Find Out Where the Person is Who Did This Unlock
- 12. Cave Wall
- 13. Cave Floor Message/Skulls
- 14. Lockbox Unlock
- 15. Solution









### [ CAMPSITE SETUP/KELLY'S UNLOCK ]

Password: e5f3g3g7f7c7c4











#### [ TREE CARVING MESSAGE ]

Password: i2











# [ DINNER TIME/ MIKE'S UNLOCK ]

Password: 6fish









# [ CLIFF - ROCK CLIMBING/GET BRANDEN'S BACKPACK UNLOCK ]

Solution: 3, 4, 5, 8, 10, 12, 11, 13

Password: 345810121113











#### [ LETTER GRID ON TENT ]

Solution: "Skull eyes, odd or even, if the same, add. If different, subtract."











### [ SKULLS WITH NUMBERS ]

If you have two odd numbers or two even numbers, add them.

Examples:

4+16 = 20

13+11 = 24

If you have an odd number and an even number, subtract them.

Examples:

25-6 = 19

10-3 = 7











### [ NUMBER CODE ON ROCK ]

Solution: "Search the horse's eye"











# [ FIND THE MISSING GEAR UNLOCK ]

Password: horseseye









## [ GET DRINKABLE WATER UNLOCK ]

Password: canteen7









# I HORSE SHOES/ "FIND OUT WHERE THE PERSON IS WHO