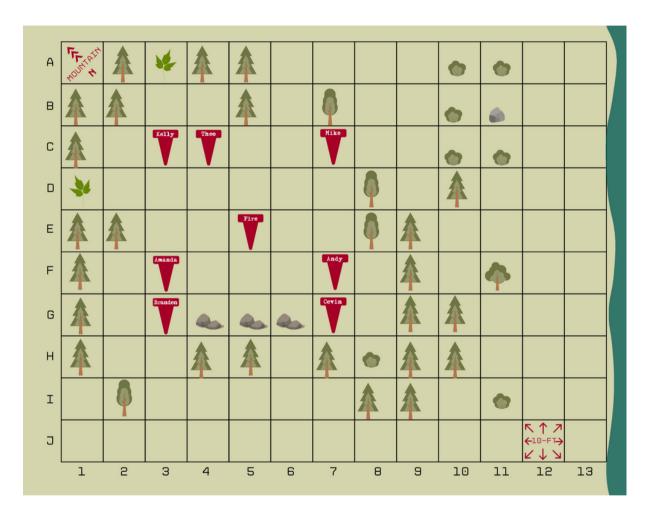

### [ CAMPSITE SETUP/KELLY'S UNLOCK ]

Password: e5f3g3g7f7c7c4

# [ CLIFF - ROCK CLIMBING/GET BRANDEN'S BACKPACK UNLOCK ]

Solution: 3, 4, 5, 8, 10, 12, 11, 13

Password: 345810121113