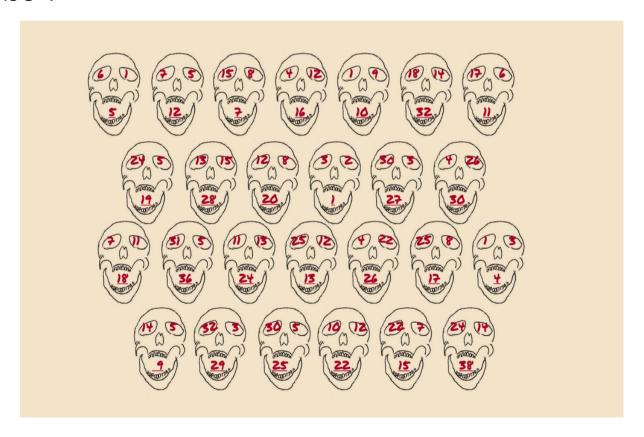

### [ SKULLS WITH NUMBERS ]

If you have two odd numbers or two even numbers, add them.

Examples:

4+16 = 20

13+11 = 24

If you have an odd number and an even number, subtract them.

Examples:

25-6 = 19

10-3 = 7