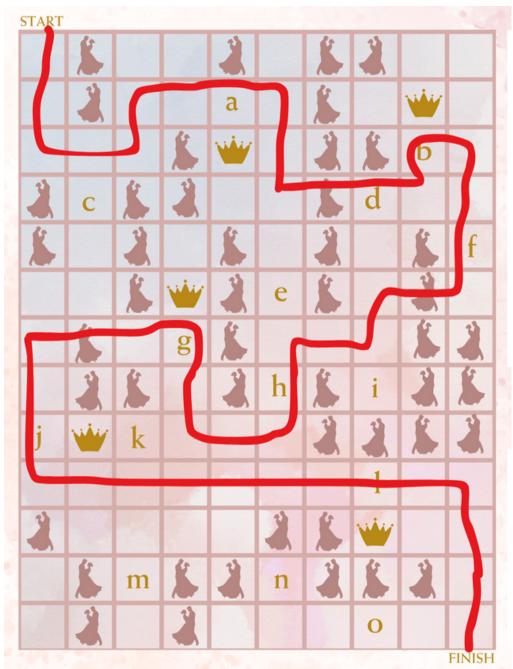

Game
- 3. Rumpelstiltskin Unlock
- 4. Goldilocks
- 5. Pinocchio/ Truth and Lies
- 6. Big Bad Wolf/Closet
- 7. Pied Piper Suspects
- 8. Dance Floor
- 9. Lucy(Red Riding Hood)
- 10. Old Man
- 11. Which Suspect is Which Princess?
- 12. Suspect Elimination
- 13. Solution Unlock









#### **DRINKING GAME**

Password: b6d8f6e7c5a3c1

The first move is in red. This would remove three pieces which would open up their spots. for the second move., shown in blue.















#### **RUMPELSTILTSKIN UNLOCK**

Password: hamlet









# **GOLDILOCKS**

Password: djo









#### PINOCCHIO/ TRUTH AND LIES

1, 5, 8, 11

**Password: 15811** 









#### **BIG BAD WOLF/CLOSET**

Password: 262435









#### PIED PIPER SUSPECTS

Password: cekns









## **DANCE FLOOR**

TPassword: adbfhgjl









#### **LUCY (RED RIDING HOOD)**

Password: 83265









# **OLD MAN**

Password: castledinner









#### WHICH SUSPECT IS WHICH PRINCESS?

Kira - Cinderella

Cleo - Rapunzel

Savannah - Sleeping Beauty

**Eleanor - Snow White** 

Natalia - Snow White









#### SUSPECT ELIMINATION

You will need to have solved all the puzzles in order to figure out which suspects to eliminate.

Start by reading through the profile for the Pied Piper.

If you read all of the suspect cards, there is one suspect that should stand out as not matching the profile of the Piper that says, "This would most likely be done through underhanded means since they are also the type to avoid a face-to-face confrontation." With this, you can eliminate Cleo since she is stated to be "...abrasive. At least yo