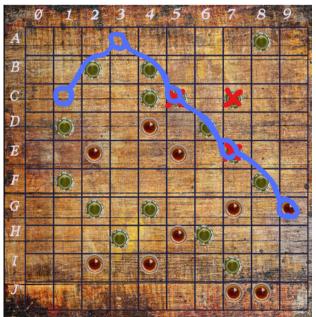

#### **DRINKING GAME**

Password: b6d8f6e7c5a3c1

The first move is in red. This would remove three pieces which would open up their spots. for the second move., shown in blue.