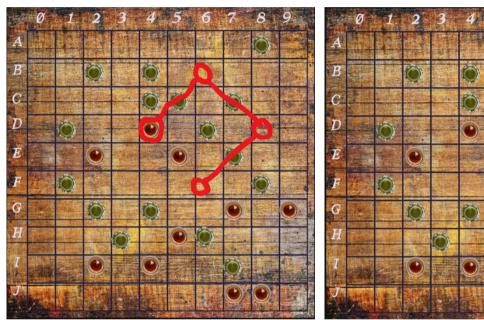

#### **DRINKING GAME**

Password: b6d8f6e7c5a3c1

The first move is in red. This would remove three pieces which would open up their spots. for the second move., shown in blue.