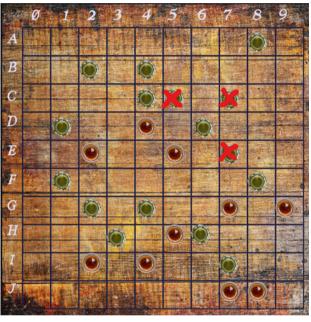

#### **DRINKING GAME**

Password: b6d8f6e7c5a3c1

The first move is in red. This would remove three pieces which would open up their spots. for the second move., shown in blue.