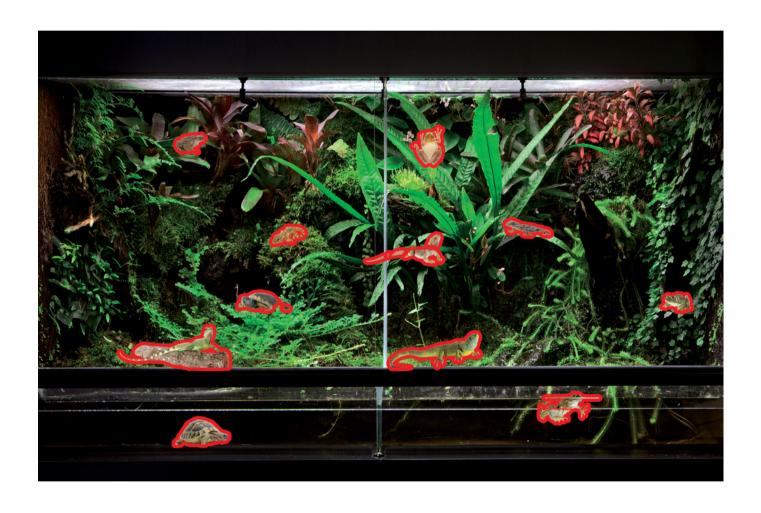

## [WILD DINING/TONY MORROW]

"Password: 34817526

Password: autograph

| A. ELEPHANT       | N. KOMODO DRAGON  |
|-------------------|-------------------|
| В. НІРРО          | O. ALLIGATOR      |
| C. MEERKAT        | P. HYENA          |
| D. ZEBRA          | Q. BABCAT         |
| E. GAZELLE        | R. POLAR BEAR     |
| F. WARTHOG        | 5. PENGUIN        |
| 6. CAMEL          | T, ØTT <b>≤</b> R |
| H. KANGAROO       | U. SEAL           |
| I. RHINO          | V. HAWK           |
| J. OCELOT         | W. SIDER MONKEY   |
| K. LEOPARD        | Y. GRAY LANGUR    |
| L. TIGER          | Y. CHIMPANZEE     |
| M. GIANT TORTOISE | Z. ORANGUTANS     |