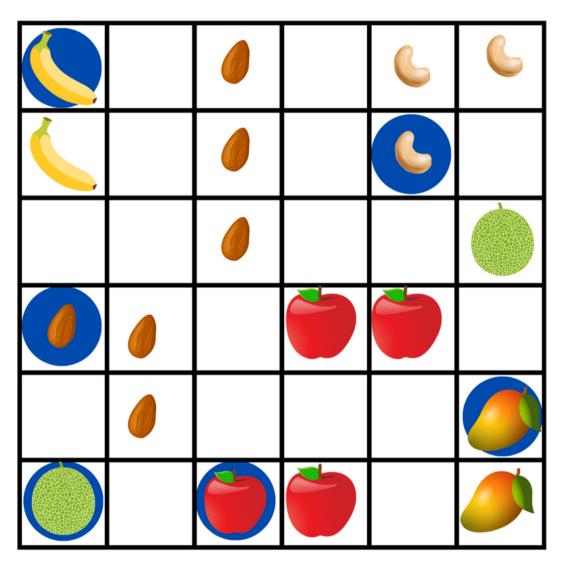

## MURDER AT THE ZOO Q SOLUTION FILES \*One Puzzle Per Page

### **Table of Contents**

## Page

- 2. Retrace Claude's path.
- 3. Where is the thing that caused Claude to act strange?
- 4. Findings: How did Claude escape, and why was he behaving strangely?
- 5. Kong Jungle/Albert Decker
- 6. Herpetarium/Liz Allen
- 7. Wild Dining/Wild Dining
- 8. Gift Shop Note
- 9. Insectarium
- 10. Jonah Collins/Protestor
- 11. Elimination Puzzle
- 12. Solved All the Puzzles and Ready to Close the Case?







Password: b3a1c1c9d1d5







# I WHERE IS THE THING THAT CAUSED CLAUDE TO ACT STRANGE? 1

Password: garbagecan





## I FINDINGS: HOW DID CLAUDE ESCAPE, AND WHY WAS HE BEHAVING STRANGELY? 1

Password: bridgescent







Password: b5d1f3a1e6f1









Password: 524







## [WILD DINING/TONY MORROW]

"Password: 34817526











Password: autograph



| A. ELEPHANT       | N. KOMODO DRAGON  |
|-------------------|-------------------|
| В. НІРРО          | O. ALLIGATOR      |
| C. MEERKAT        | P. HYENA          |
| D. ZEBRA          | Q. BABCAT         |
| E. GAZELLE        | R. POLAR BEAR     |
| F. WARTHOG        | 5. PENGUIN        |
| 6. CAMEL          | T, ØTT <b>≤</b> R |
| H. KANGAROO       | U. SEAL           |
| I. RHINO          | V. HAWK           |
| J. OCELOT         | W. SIDER MONKEY   |
| K. LEOPARD        | Y. GRAY LANGUR    |
| L. TIGER          | Y. CHIMPANZEE     |
| M. GIANT TORTOISE | Z. ORANGUTANS     |









## [INSECTARIUM]



Password: sharkattack2







Password: acbcd





## [ ELIMINATION PU