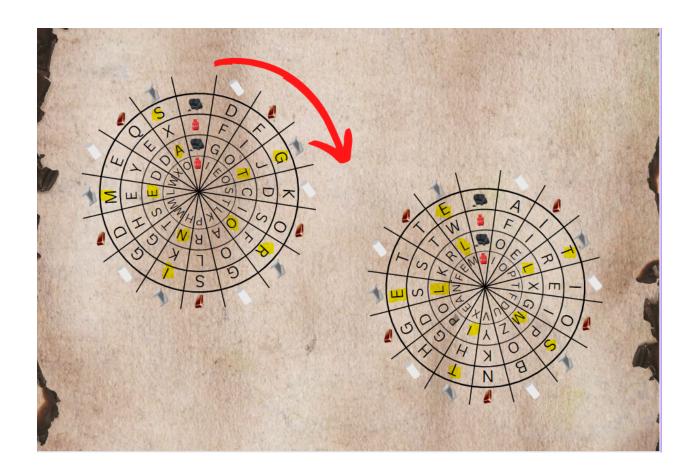

## Life Preserver / Nautical Flags

Solution: 4571

## Map

Solution:

storage

Password: storage4571