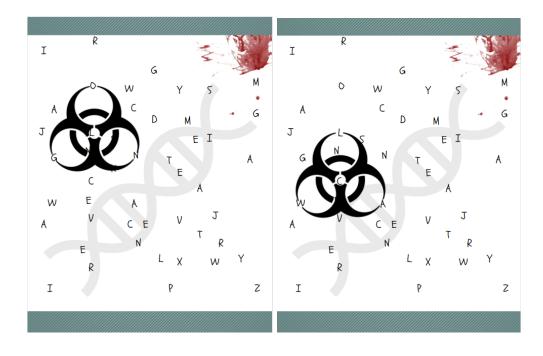

## Ward Bio Letterhead / Biohazard Sign

#### Solution:

"Long Claw is at Taylor Cavern"