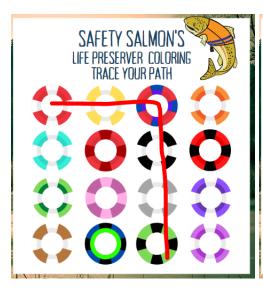

fety 101

#### "Long Claw"

- -Tony Faulkner crime scene report
- -Plastic animal claw
- -Grizzly Bear attack poster
- -Ward Bio Letterhead
- -Biohazard sign

#### "Scarecrow"

- -Miranda Banks crime scene report
- -Sheet with Crows on it
- -Six polaroid photos

## Bogman Book Excerpt

#### Solution:

"From flags to floats I made my path once you have all four it is what is in the center with the numbers."

## Long Claw Book Excerpt

#### Solution:

"Use what is gained from the grizzly poster in the center of the biohazard sign."

## Grimstone Book Excerpt

Solution:

"Fire safety stop, drop and roll then repeat."

## Scarecrow Book Excerpt

#### Solution:

"Use the Scarecrows forms but in reverse, one letter from each then repeat."

## Life Preserver / Nautical Flags

Solution: 4571









## Map

Solution:

storage

Password: storage4571



# Bear Claw / Grizzly Bear Attack Poster

Solution: LCITOV



## Ward Bio Letterhead / Biohazard Sign

#### Solution:

"Long Claw is at Taylor Cavern"



## Poster With Stop Sign

Solution: "Only use Iron and Coal"



## Metals for the Forge

Solution: "Grimestone at steel mill"



## Photos

"Look through the light and travel west as the crow flies."

### Crows

Solution:

"The Scarecrow is at Grey Farms"

# Where is the lair of the Bogman? Unlock

Password: storage4571

# Where is the lair of Long Claw? Unlock

Password: taylorcavern

# Where is the lair of Grimstone? Unlock

Password: steelmill

# Where is the lair of the Scarecrow? Unlock

Password:greyfarms

### Monster Game

Solution: 5551037

# What have you learned about the