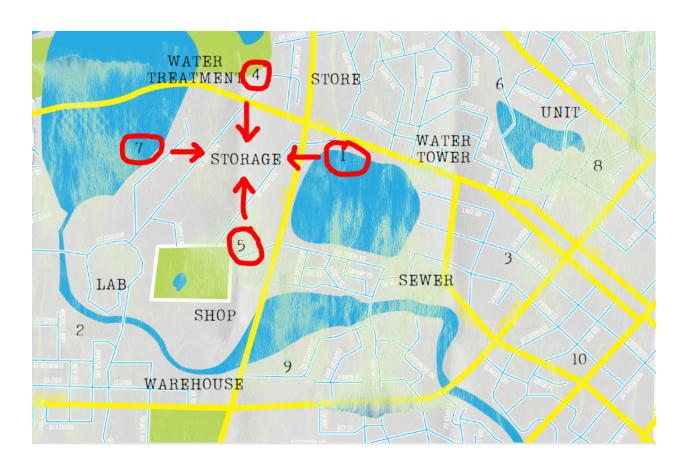

e report
- -Plastic animal claw
- -Grizzly Bear attack poster
- -Ward Bio Letterhead
- -Biohazard sign

#### "Scarecrow"

- -Miranda Banks crime scene report
- -Sheet with Crows on it
- -Six polaroid photos

## Bogman Book Excerpt

#### Solution:

"From flags to floats I made my path once you have all four it is what is in the center with the numbers."

## Long Claw Book Excerpt

#### Solution:

"Use what is gained from the grizzly poster in the center of the biohazard sign."

## Grimstone Book Excerpt

Solution:

"Fire safety stop, drop and roll then repeat."

## Scarecrow Book Excerpt

#### Solution:

"Use the Scarecrows forms but in reverse, one letter from each then repeat."

## Life Preserver / Nautical Flags

Solution: 4571









## Map

Solution:

storage

Password: storage4571



# Bear Claw / Grizzly Bear Attack Poster

Solution: LCITOV



## Ward Bio Letterhead / Biohazard Sign

#### Solution:

"Long Claw is at Taylor Cavern"



## Poster With Stop Sign

Solution: "Only use Iron and Coal"



## Metals for the Forge

Solution: "Grimestone at steel mill"



## Photos

"Look through the light and travel west as the crow flies."

### Crows

Solution:

"The Scarecrow is at Grey Farms"

# Where is the lair of the Bogman? Unlock

Password: storage4571

# Where is the lair of Long Claw? Unlock

Password: taylorcavern

# Where is the lair of Grimstone? Unlock

Password: steelmill

# Where is the lair of the Scarecrow? Unlock

Password:greyfarms

### Monster Game

Solution: 5551037

# What have you learned about the case so far?

Password: shmt5551037

How to Eliminate s