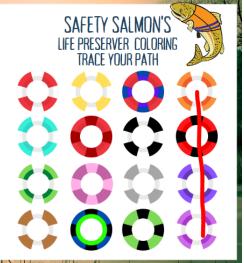

ty 101

#### "Long Claw"

- -Tony Faulkner crime scene report
- -Plastic animal claw
- -Grizzly Bear attack poster
- -Ward Bio Letterhead
- -Biohazard sign

#### "Scarecrow"

- -Miranda Banks crime scene report
- -Sheet with Crows on it
- -Six polaroid photos

## Bogman Book Excerpt

#### Solution:

"From flags to floats I made my path once you have all four it is what is in the center with the numbers."

## Long Claw Book Excerpt

#### Solution:

"Use what is gained from the grizzly poster in the center of the biohazard sign."

## Grimstone Book Excerpt

Solution:

"Fire safety stop, drop and roll then repeat."

## Scarecrow Book Excerpt

#### Solution:

"Use the Scarecrows forms but in reverse, one letter from each then repeat."

## Life Preserver / Nautical Flags

Solution: 4571









## Map

Solution:

storage

Password: storage4571



# Bear Claw / Grizzly Bear Attack Poster

Solution: LCITOV



## Ward Bio Letterhead / Biohazard Sign

#### Solution:

"Long Claw is at Taylor Cavern"



## Poster With Stop Sign

Solution: "Only use Iron and Coal"



## Metals for the Forge

Solution: "Grimestone at steel mill"



## Photos

"Look through the light and travel west as the crow flies."

### Crows

Solution:

"The Scarecrow is at Grey Farms"

# Where is the lair of the Bogman? Unlock

Password: storage4571

# Where is the lair of Long Claw? Unlock

Password: taylorcavern

# Where is the lair of Grimstone? Unlock

Password: steelmill

# Where is the lair of the Scarecrow? Unlock

Password:greyfarms

### Monster Game

Solution: 5551037

# What have you learned about the ca