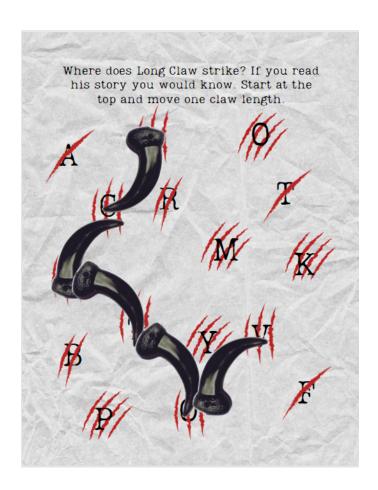

- -Ward Bio Letterhead
- -Biohazard sign

#### "Scarecrow"

- -Miranda Banks crime scene report
- -Sheet with Crows on it
- -Six polaroid photos

## Bogman Book Excerpt

#### Solution:

"From flags to floats I made my path once you have all four it is what is in the center with the numbers."

## Long Claw Book Excerpt

#### Solution:

"Use what is gained from the grizzly poster in the center of the biohazard sign."

## Grimstone Book Excerpt

Solution:

"Fire safety stop, drop and roll then repeat."

## Scarecrow Book Excerpt

#### Solution:

"Use the Scarecrows forms but in reverse, one letter from each then repeat."

## Life Preserver / Nautical Flags

Solution: 4571









## Map

Solution:

storage

Password: storage4571



# Bear Claw / Grizzly Bear Attack Poster

Solution: LCITOV



## Ward Bio Letterhead / Biohazard Sign

#### Solution:

"Long Claw is at Taylor Cavern"



## Poster With Stop Sign

Solution: "Only use Iron and Coal"



## Metals for the Forge

Solution: "Grimestone at steel mill"



## Photos

"Look through the light and travel west as the crow flies."

### Crows

Solution:

"The Scarecrow is at Grey Farms"

# Where is the lair of the Bogman? Unlock

Password: storage4571

# Where is the lair of Long Claw? Unlock

Password: taylorcavern

# Where is the lair of Grimstone? Unlock

Password: steelmill

# Where is the lair of the Scarecrow? Unlock

Password:greyfarms

### Monster Game

Solution: 5551037

# What have you learned about the case so far?

Password: shmt5551037

How to Eliminate suspects

In the "Where is the lair of Bogman?" unlock, the kil