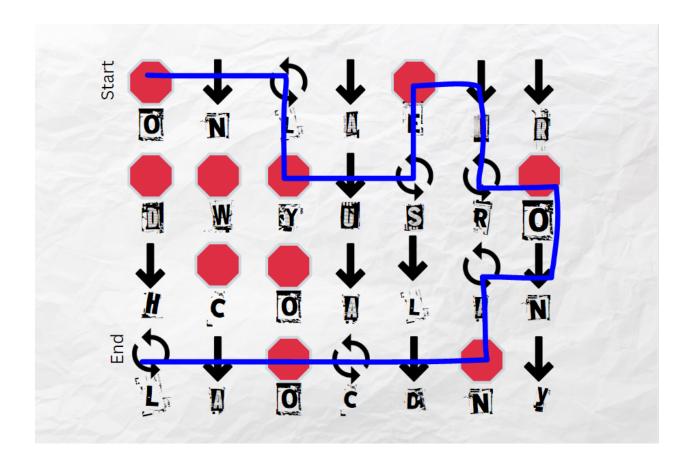

Book Excerpt

#### Solution:

"From flags to floats I made my path once you have all four it is what is in the center with the numbers."

## Long Claw Book Excerpt

#### Solution:

"Use what is gained from the grizzly poster in the center of the biohazard sign."

## Grimstone Book Excerpt

Solution:

"Fire safety stop, drop and roll then repeat."

## Scarecrow Book Excerpt

#### Solution:

"Use the Scarecrows forms but in reverse, one letter from each then repeat."

## Life Preserver / Nautical Flags

Solution: 4571









## Map

Solution:

storage

Password: storage4571



# Bear Claw / Grizzly Bear Attack Poster

Solution: LCITOV



## Ward Bio Letterhead / Biohazard Sign

#### Solution:

"Long Claw is at Taylor Cavern"



## Poster With Stop Sign

Solution: "Only use Iron and Coal"



## Metals for the Forge

Solution: "Grimestone at steel mill"



## Photos

"Look through the light and travel west as the crow flies."

### Crows

Solution:

"The Scarecrow is at Grey Farms"

# Where is the lair of the Bogman? Unlock

Password: storage4571

# Where is the lair of Long Claw? Unlock

Password: taylorcavern

# Where is the lair of Grimstone? Unlock

Password: steelmill

# Where is the lair of the Scarecrow? Unlock

Password:greyfarms

### Monster Game

Solution: 5551037

# What have you learned about the case so far?

Password: shmt5551037

How to Eliminate suspects

In the "Where is the lair of Bogman?" unlock, the killer mentions meeting Bradley 25 years ago. This would eliminate Kayla Sullivan as a suspect since she is younger than 25.

In the "Where is the lair of Long