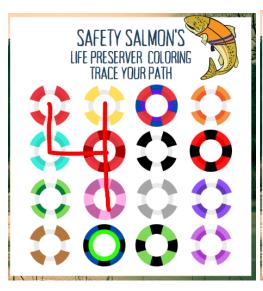

e Safety 101

#### "Long Claw"

- -Tony Faulkner crime scene report
- -Plastic animal claw
- -Grizzly Bear attack poster
- -Ward Bio Letterhead
- -Biohazard sign

#### "Scarecrow"

- -Miranda Banks crime scene report
- -Sheet with Crows on it
- -Six polaroid photos

## Bogman Book Excerpt

#### Solution:

"From flags to floats I made my path once you have all four it is what is in the center with the numbers."

## Long Claw Book Excerpt

#### Solution:

"Use what is gained from the grizzly poster in the center of the biohazard sign."

## Grimstone Book Excerpt

Solution:

"Fire safety stop, drop and roll then repeat."

## Scarecrow Book Excerpt

#### Solution:

"Use the Scarecrows forms but in reverse, one letter from each then repeat."

## Life Preserver / Nautical Flags

Solution: 4571









## Map

Solution:

storage

Password: storage4571



# Bear Claw / Grizzly Bear Attack Poster

Solution: LCITOV



## Ward Bio Letterhead / Biohazard Sign

#### Solution:

"Long Claw is at Taylor Cavern"



## Poster With Stop Sign

Solution: "Only use Iron and Coal"



## Metals for the Forge

Solution: "Grimestone at steel mill"



## Photos

"Look through the light and travel west as the crow flies."

### Crows

Solution:

"The Scarecrow is at Grey Farms"

# Where is the lair of the Bogman? Unlock

Password: storage4571

# Where is the lair of Long Claw? Unlock

Password: taylorcavern

# Where is the lair of Grimstone? Unlock

Password: steelmill

# Where is the lair of the Scarecrow? Unlock

Password:greyfarms

### Monster Game

Solution: 5551037

# What have you learned about