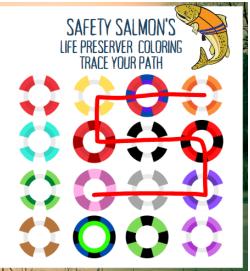

Safety 101

#### "Long Claw"

- -Tony Faulkner crime scene report
- -Plastic animal claw
- -Grizzly Bear attack poster
- -Ward Bio Letterhead
- -Biohazard sign

#### "Scarecrow"

- -Miranda Banks crime scene report
- -Sheet with Crows on it
- -Six polaroid photos

## Bogman Book Excerpt

#### Solution:

"From flags to floats I made my path once you have all four it is what is in the center with the numbers."

## Long Claw Book Excerpt

#### Solution:

"Use what is gained from the grizzly poster in the center of the biohazard sign."

## Grimstone Book Excerpt

Solution:

"Fire safety stop, drop and roll then repeat."

## Scarecrow Book Excerpt

#### Solution:

"Use the Scarecrows forms but in reverse, one letter from each then repeat."

## Life Preserver / Nautical Flags

Solution: 4571









## Map

Solution:

storage

Password: storage4571



# Bear Claw / Grizzly Bear Attack Poster

Solution: LCITOV



## Ward Bio Letterhead / Biohazard Sign

#### Solution:

"Long Claw is at Taylor Cavern"



## Poster With Stop Sign

Solution: "Only use Iron and Coal"



## Metals for the Forge

Solution: "Grimestone at steel mill"



## Photos

"Look through the light and travel west as the crow flies."

### Crows

Solution:

"The Scarecrow is at Grey Farms"

# Where is the lair of the Bogman? Unlock

Password: storage4571

# Where is the lair of Long Claw? Unlock

Password: taylorcavern

# Where is the lair of Grimstone? Unlock

Password: steelmill

# Where is the lair of the Scarecrow? Unlock

Password:greyfarms

### Monster Game

Solution: 5551037

# What have you learned about th