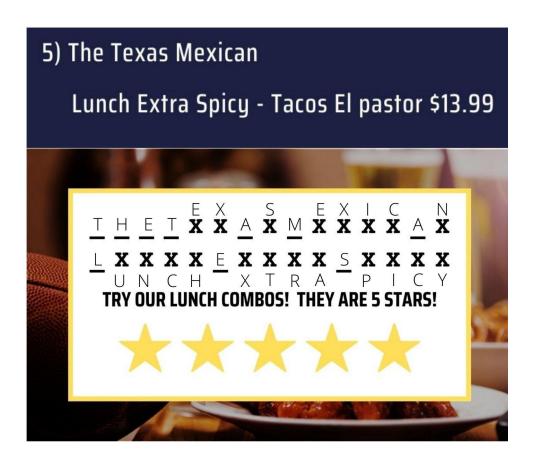

# Socket Set/Message Found in Apartment

"The password is unseen"

Use the socket wrench set to translate the fractions into letters. You will have to determine which of the two letter options to use so you get a coherent message.