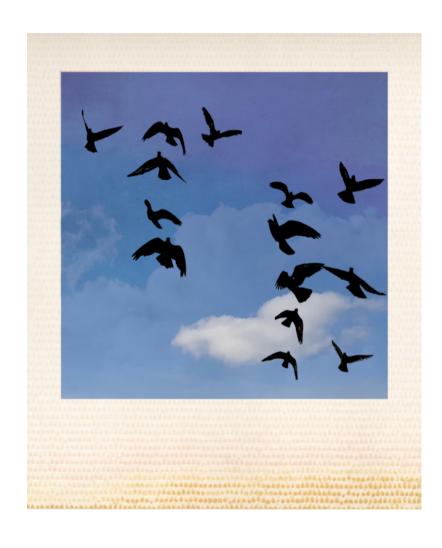

## [ RAVEN PHOTOS ]

Solution: TE

#### Crime Scene Two

- 1. In the journal paper from the killer, the Darkroom Devil mentions that it would be easier to lure people in if he were a woman. So this eliminates all of the females.
- 2. The polaroids of the birds give you the letters T and E. This will eliminate Chris and Danny.