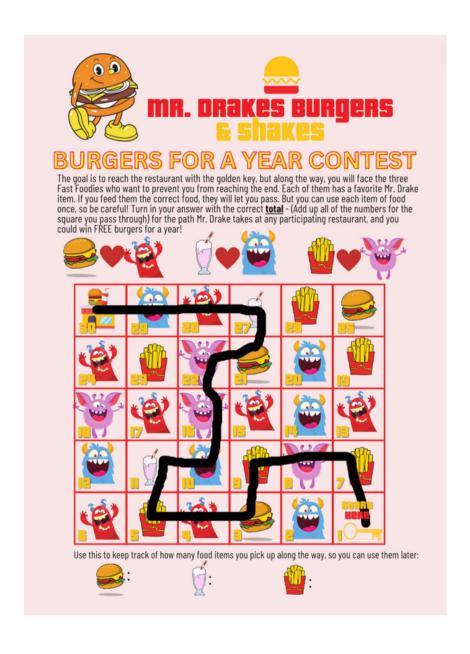

#### [ MR. DRAKES BURGERS & SHAKES MAZE ]

Password: 231

## [ZACHARY'S UNLOCK]

Password: 231.

#### **Crime Scene Three**

- 1. In the journal paper from the killer, the Darkroom Devil mentions that the victims' workplaces form a triangle, and his workplace is inside the triangle. So this eliminates Robert, Dante, and Athena since their workplaces are outside the triangle.
- 2. Solving the burger puzzle for Zachary will get you the information for the killer's weight. In Zachary's unlock, he mentions that the killer weighs more than 170 lbs. So you can eliminate anyone who weighs less than 170 lbs.