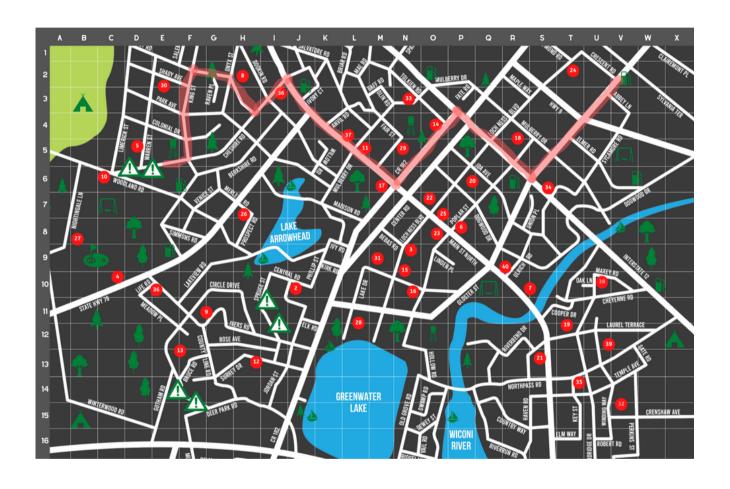

### [ CRIME SCENE 1]

Password: 15j

This location is the only location off of CR182 that has a boating area and pine trees.

### **I CRIME SCENE 2 1**

Password: 13s

Based on the time and locations in the photos, the killer is heading south on Main St. This is only storage business in that location.

### [ CRIME SCENE 3 ]

Password: 2v