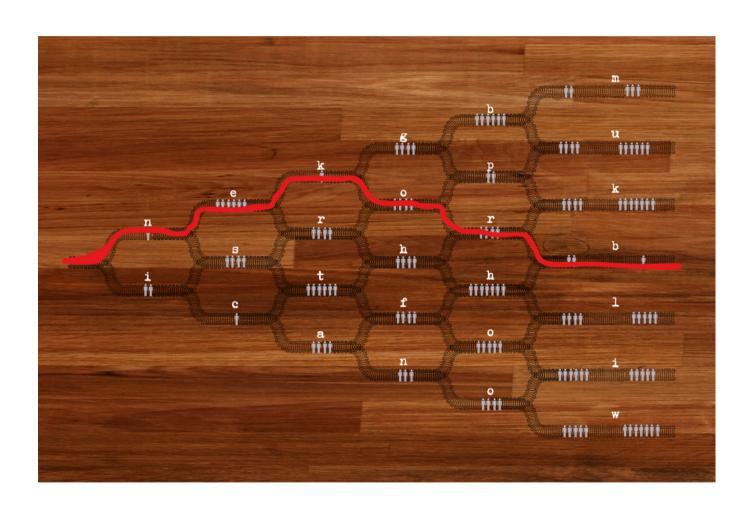

No. I just don't want to get there and find out you chickened out. I know how scared you get sometimes.

Seriously, you are going to call me a chicken. Who was it that used to wet the bed because he was afraid of the dark? 

GOING TO CALL THE CALL THE

Dude, I was, like, six at the time. How you still bring up stuff like that?

I'm not the one who started throwing out disses.

Fine. Same spot as last time? Oh and you're buying the drinks this time.

Fine... I can't believe you're making me pay when I'm between cases at the moment.

Dude, I know you are good for it, so don't play. See you there.



#### **CRIME BOARD**



## t6 you

97531

### DOOR ONE

Password: t6you97531







### **CARDS**

Solution: Found







### **BARTENDER**

Password: 6103



#### **TRAINS**

Solution: Broken







## **REPORT CARD**

**Solution: Toilet** 





## **DOOR TWO**

Found

Evidence

Broken

Toilet

Password: uvnbit



### **CIRCUITS AND WIRES**

15,21,47,36,25

Password: 1521473625

### **SPIRAL**

Solution: R





## **GREY CARD**



### **EYE COINS**

"Start with fourteen minus six times 20 plus seven."

167

## SOLUTION/ DOOR 3

Password: rr167e