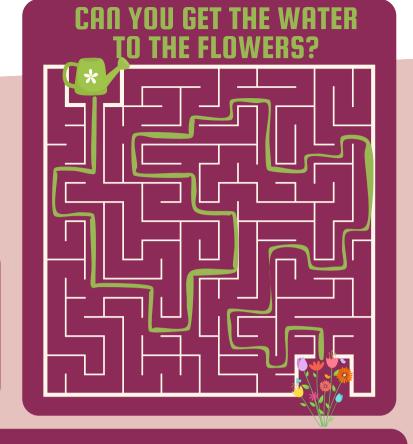

## **MONTHLY MYSTERY ACTIVITIES**

PUZZLE KEY

## **CAN YOU DECODE** THIS MESSAGE?

**APPLES AND PEARS ARE BOTH FROM THE ROSE FAMILY** 



## CAN YOU FIND ALL THE WORDS?

## A WALK IN THE GARDEN

Words can be found in any direction (including diagonals) and can overlap each other. Use the word bank below.

I. BLOOM

13. SEED

2. EXOTIC

**14. GARDENER** 

3. FERN

**15. WATERFALL** 

4. DAISY

**16. FOUNTAIN** 

5. BEE

17. VEGETATION

6. GARDEN

18. FLOWER

7. HERB

8. ROSE

**19. TROPICAL** 

**20. LANDSCAPE** 

9. PLANT

21. SUNLIGHT

IO. BOTANICAL

22. GRASS

II. LILY

23. SCULPTURE

12. GREENHOUSE 24. HORTICULTURE

0 В Н C 0 R В U В S E U G G R В Ν S В U W D E 0 Н S G Ε G Т Ε D W Q Ε 0 5 В N C D т S N Ε Ζ 0 Ζ G R F П 0 0 Ε Н R D Н G D