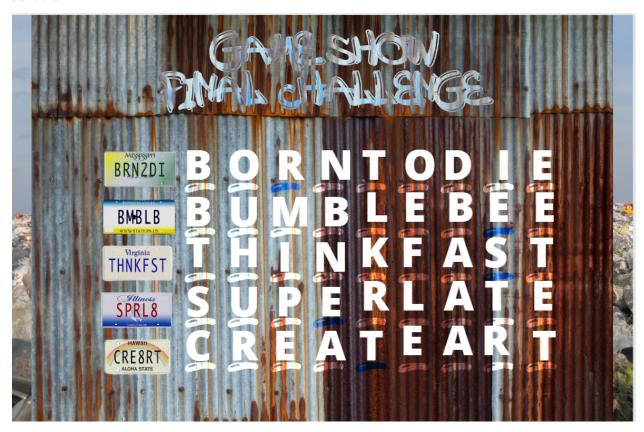

# Unmarked Grave Hints and Solutions

\*One Per Page

## Cedric's Envelope

Solution: tree

# Cellphone Unlock

# Mikey's Card

Solution:mcfh

# What is the last name of your suspect?

Solution:

Ryan Muddiman

Password: muddiman

#### Kristina's Card

Solution: In life I was called princess

Password: princess

### Game Show



## Jim Hollywood Card

Solution: reset

#### St. Marks Catholic Church

Solution: wolfhunt

## Martin Casket Company Card

Solution: orderthepineboxspecial

Password: pineboxspecial

#### Radio

Solution: 91.3



#### Radio Program

#### solution:91.3



# Vending Machine

#### Website

Solution: <a href="https://www.luke28.com">www.luke28.com</a>

Name: The Director

Month: July

Day: 14

Hour: 4

Minute: 15

#### Rental Printout



Solution: display

### Anna's Card

Solution: display

#### VCR

#### VHS Shelf

Solution: cut



# Map

Solution: warehouse



# Police / Shepherds Card

Solution:

Police: turnhimin Shepherds: killhim