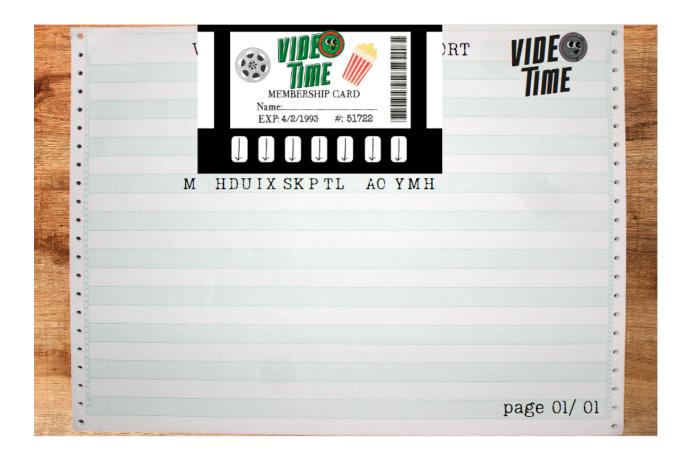

# Unmarked Grave Hints and Solutions

\*One Per Page

## Cedric's Envelope

Solution: tree

# Cellphone Unlock

# Mikey's Card

Solution:mcfh

# What is the last name of your suspect?

Solution:

Ryan Muddiman

Password: muddiman

#### Kristina's Card

Solution: In life I was called princess

Password: princess

### Game Show



## Jim Hollywood Card

Solution: reset

#### St. Marks Catholic Church

Solution: wolfhunt

## Martin Casket Company Card

Solution: orderthepineboxspecial

Password: pineboxspecial

#### Radio

Solution: 91.3



#### Radio Program

#### solution:91.3



# Vending Machine

#### Website

Solution: <a href="https://www.luke28.com">www.luke28.com</a>

Name: The Director

Month: July

Day: 14

Hour: 4

Minute: 15

#### Rental Printout



Solution: display

### Anna's Card

Solution: display

#### VCR

#### VHS Shelf

Solution: cut



# Map

Solution: warehouse



# Police / Shepherds Card

Solution:

Police: turnhimin Shepherds: killhim