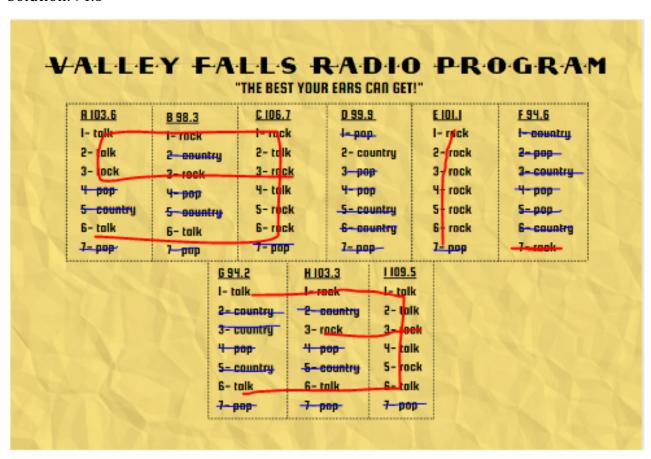

# Unmarked Grave Hints and Solutions

\*One Per Page

## Cedric's Envelope

Solution: tree

# Cellphone Unlock

# Mikey's Card

Solution:mcfh

# What is the last name of your suspect?

Solution:

Ryan Muddiman

Password: muddiman

#### Kristina's Card

Solution: In life I was called princess

Password: princess

### Game Show



## Jim Hollywood Card

Solution: reset

#### St. Marks Catholic Church

Solution: wolfhunt

## Martin Casket Company Card

Solution: orderthepineboxspecial

Password: pineboxspecial

#### Radio

Solution: 91.3



#### Radio Program

#### solution:91.3



# Vending Machine

#### Website

Solution: <a href="https://www.luke28.com">www.luke28.com</a>

Name: The Director

Month: July

Day: 14

Hour: 4

Minute: 15

#### Rental Printout



Solution: display

### Anna's Card

Solution: display

#### VCR

#### VHS Shelf

Solution: cut



# Map

Solution: warehouse



# Police / Shepherds Card

Solution:

Police: turnhimin Shepherds: killhim