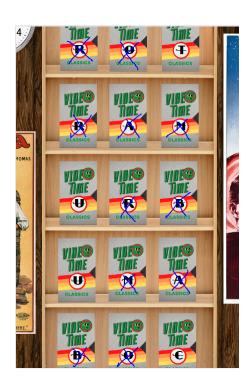

Envelope

Solution: tree

# Cellphone Unlock

# Mikey's Card

Solution:mcfh

# What is the last name of your suspect?

Solution:

Ryan Muddiman

Password: muddiman

#### Kristina's Card

Solution: In life I was called princess

Password: princess

### Game Show



## Jim Hollywood Card

Solution: reset

#### St. Marks Catholic Church

Solution: wolfhunt

## Martin Casket Company Card

Solution: orderthepineboxspecial

Password: pineboxspecial

#### Radio

Solution: 91.3



#### Radio Program

#### solution:91.3



# Vending Machine

#### Website

Solution: <a href="https://www.luke28.com">www.luke28.com</a>

Name: The Director

Month: July

Day: 14

Hour: 4

Minute: 15

#### Rental Printout



Solution: display

### Anna's Card

Solution: display

#### VCR

#### VHS Shelf

Solution: cut



# Map

Solution: warehouse



# Police / Shepherds Card

Solution:

Police: turnhimin Shepherds: killhim