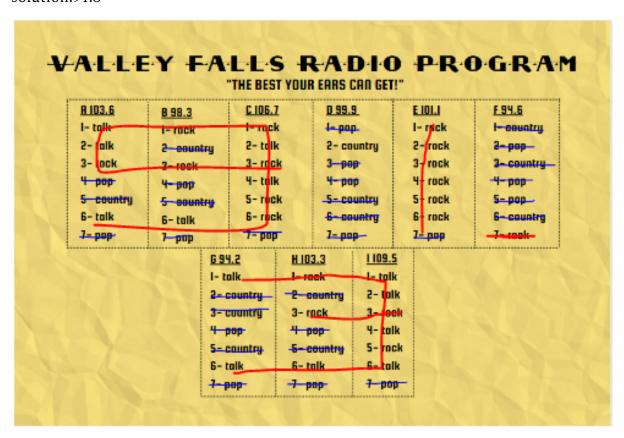

# Unmarked Grave Hints and Solutions

\*One Per Page

## Cedric's Envelope

Solution: tree

# Cellphone Unlock

# Mikey's Card

Solution:mcfh

# What is the last name of your suspect?

Solution:

Ryan Muddiman

Password: muddiman

#### Kristina's Card

Solution: In life I was called princess

Password: princess

### Game Show



## Jim Hollywood Card

Solution: reset

#### St. Marks Catholic Church

Solution: wolfhunt

## Martin Casket Company Card

Solution: orderthepineboxspecial

Password: pineboxspecial

#### Radio

Solution: 91.3



#### Radio Program

#### solution:91.3



# Vending Machine

#### Website

Solution: <a href="https://www.luke28.com">www.luke28.com</a>

Name: The Director

Month: July

Day: 14

Hour: 4

Minute: 15

#### Rental Printout



Solution: display

### Anna's Card

Solution: display

#### VCR

#### VHS Shelf

Solution: cut



# Map

Solution: warehouse



# Police / Shepherds Card

Solution:

Police: turnhimin Shepherds: killhim